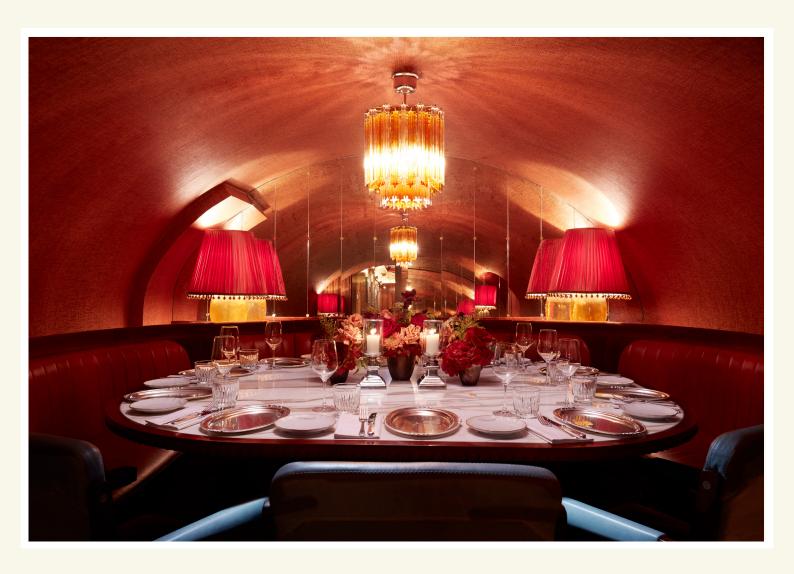

### PRIVATE DINING & EVENTS

Gymkhana offers an array of spaces suitable for a variety of events, ranging from an informal drinks reception to a corporate dinner.

Gymkhana's most intimate spaces are the private dining vaults, which seat up to 12 guests and offer the option of either semi-private or private dining, as well as exclusive menu options.