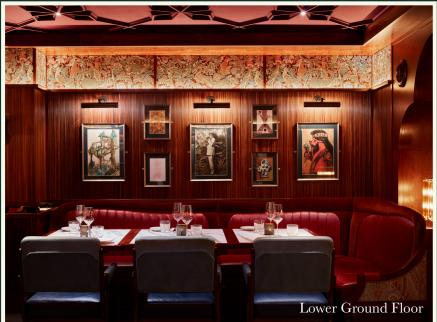

### PRIVATE DINING & EVENTS

Gymkhana offers an array of spaces suitable for a variety of events, ranging from an informal drinks reception to a corporate dinner.

Gymkhana's most intimate spaces are the private dining vaults, which seat up to 12 guests and offer the option of either semi-private or private dining, as well as exclusive menu options.

The lower ground floor of the restaurant can be hired semi-exclusively for up to 55 guests. The space incorporates the bar area, as well as our private dining vaults, which are located on either side of the room. The lower ground floor provides an intimate setting in informal surroundings to form the perfect event.