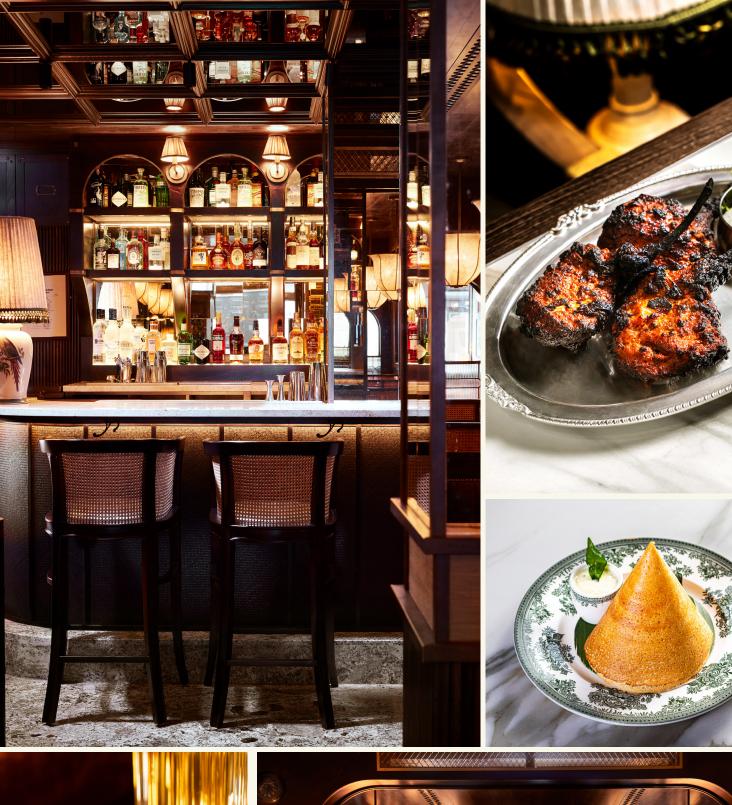

# **GYMKHANA**

Located on Mayfair's Albemarle Street, Gymkhana is inspired by the elite clubs of India, where members of high society socialise, eat, drink, and play sport. The restaurant has held a Michelin star since 2014, and is synonymous with classic and contemporary boldly spiced chatpatta Indian food.

A selection of menus are available for those choosing to host a private event at Gymkhana, including our 6 course signature tasting menu, crafted specially for our private dining vaults. Alternatively, choose from our Hunters Menu, Venison Feast Menu, or work with our team to create a bespoke menu specifically tailored to your event.

### VENUE FEATURES

- Bespoke menus
- Recommended Live music
- Recommended florists
- · Cloak room facilities
- Audio visual equipment available on request
- Gymkhana bar open until 1am