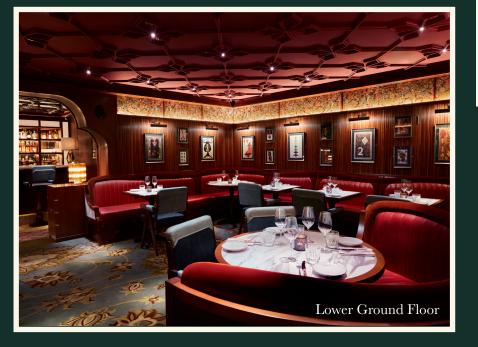

The lower ground floor of the restaurant can be hired semi-exclusively for up to 55 guests. The space incorporates the bar area, as well as our private dining vaults, which are located on either side of the room. The lower ground floor provides an intimate setting in informal surroundings to form the perfect event.

Gymkhana is also available for exclusive hire in its entirety, accommodating up to 100 guests for a seated dinner.