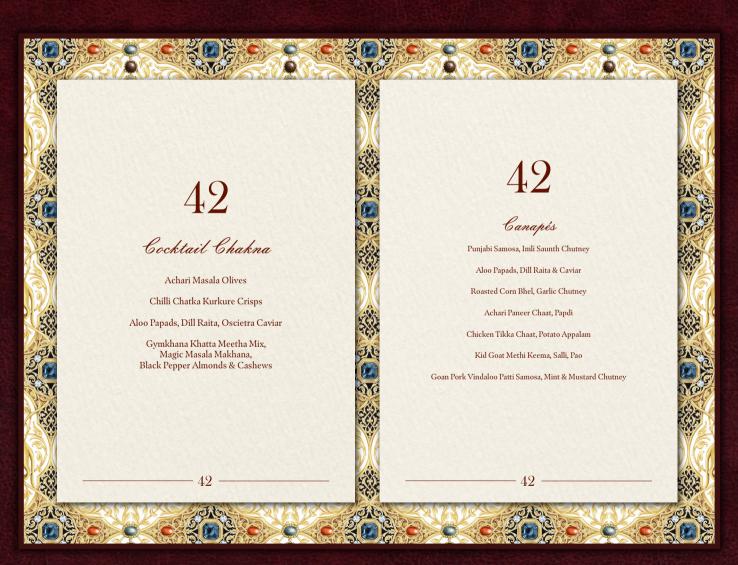

About

42 is an exclusive cocktail lounge in Mayfair, located at 42 Albemarle Street - where Gymkhana also resides.

An intricately carved bar showcases a delicate design of Indian peafowl, with dusty pink and deep crimson tones reminiscent of the sunset at Jaisalmer Fort. The cocktail lounge itself is a richer, darker affair of lavish fabrics and leathers which create a layered collection of paisleys, damasks, and embroidery.

### The Drinks

The drinks list at 42 features house cocktails, made with carefully sourced Indian ingredients and flavours, as well as a selection of elevated seasonal classics. Extensive Old & Rare and Champagne selections complete the list.



## Inacks & Canapés

Choose from a selection of cocktail chakna or canapes.



# Availability

42 can be privately hired seven days a week. Price varies upon day and time, with a number of options available:

Venue Only
Lunch hire | 12pm - 3pm
All evening hire | 5pm - 2am
Early evening hire | 5pm - 8.30pm
Late night hire | 9pm - 2am

Capacities

35 seated, 50 standing

## Entertainment

We have access to a number of entertainment options for your event including live music and DJs. Prices are available upon request.

#### Contact

**Opening Times** 

Wednesday - Saturday 5pm - 2am

Email 42@42.london Instagram @42\_London Website 42.london



42 Albemarle Street, London W1S 4JH