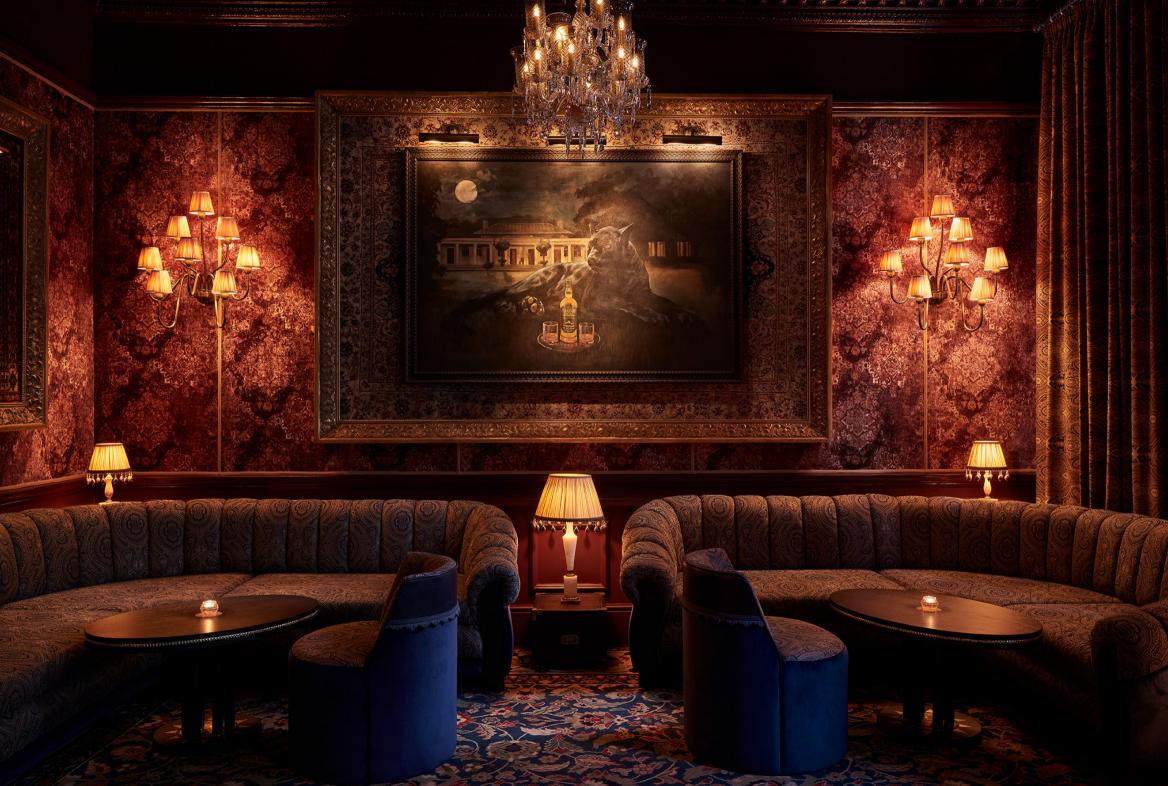

About

42 is an exclusive cocktail lounge in Mayfair, located at 42 Albemarle Street - where Gymkhana also resides.

An intricately carved bar showcases a delicate design of Indian peafowl, with dusty pink and deep crimson tones reminiscent of the sunset at Jaisalmer Fort. The cocktail lounge itself is a richer, darker affair of lavish fabrics and leathers which create a layered collection of paisleys, damasks, and embroidery.