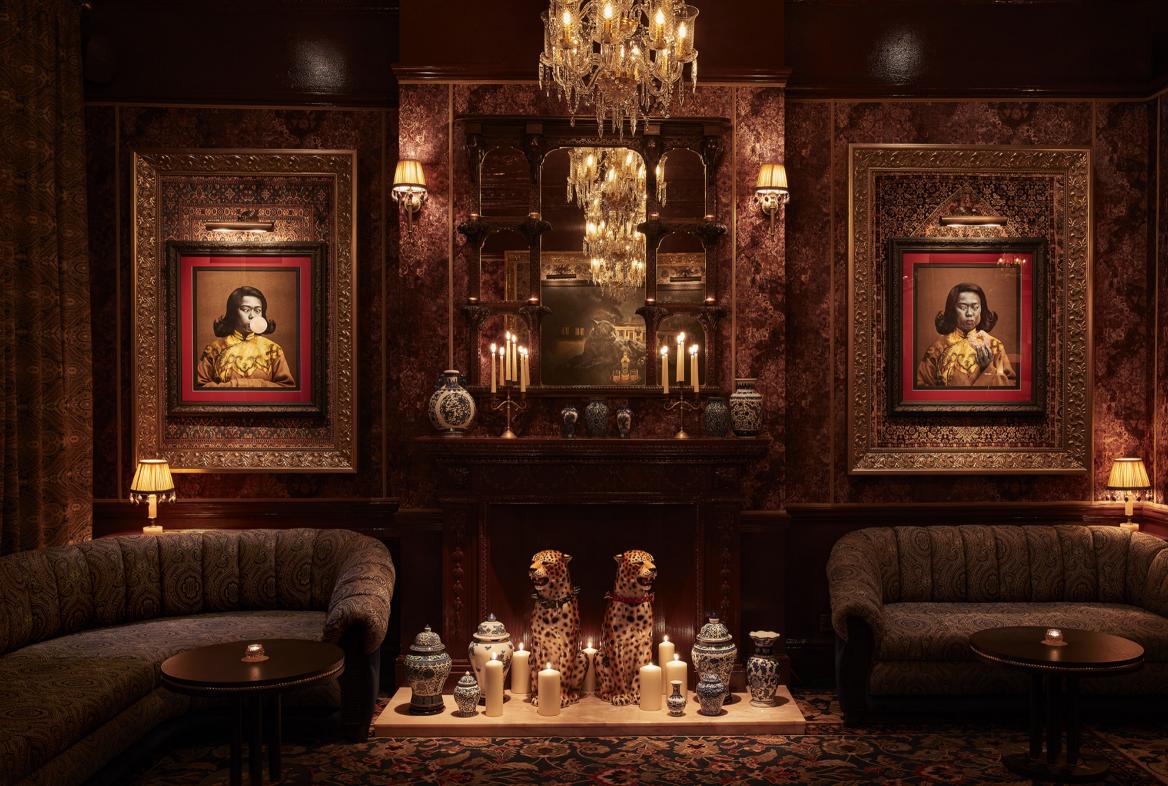

About

42 is an exclusive cocktail lounge in Mayfair, located at 42 Albemarle Street - where Gymkhana also resides.

An intricately carved bar showcases a delicate design of Indian peafowl, with dusty pink and deep crimson tones reminiscent of the sunset at Jaisalmer Fort. The cocktail lounge itself is a richer, darker affair of lavish fabrics and leathers which create a layered collection of paisleys, damasks, and embroidery.