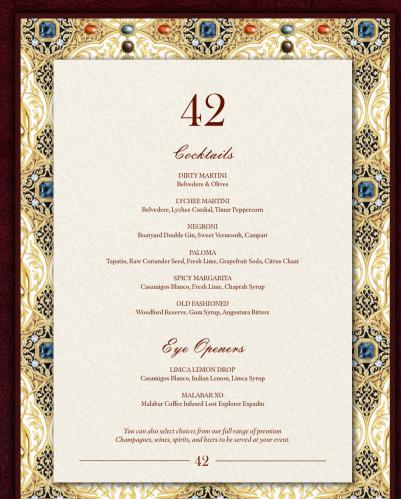

### The Drinks

The drinks list at 42 features house cocktails, made with carefully sourced Indian ingredients and flavours, as well as a selection of elevated seasonal classics. Extensive Old & Rare and Champagne selections complete the list.