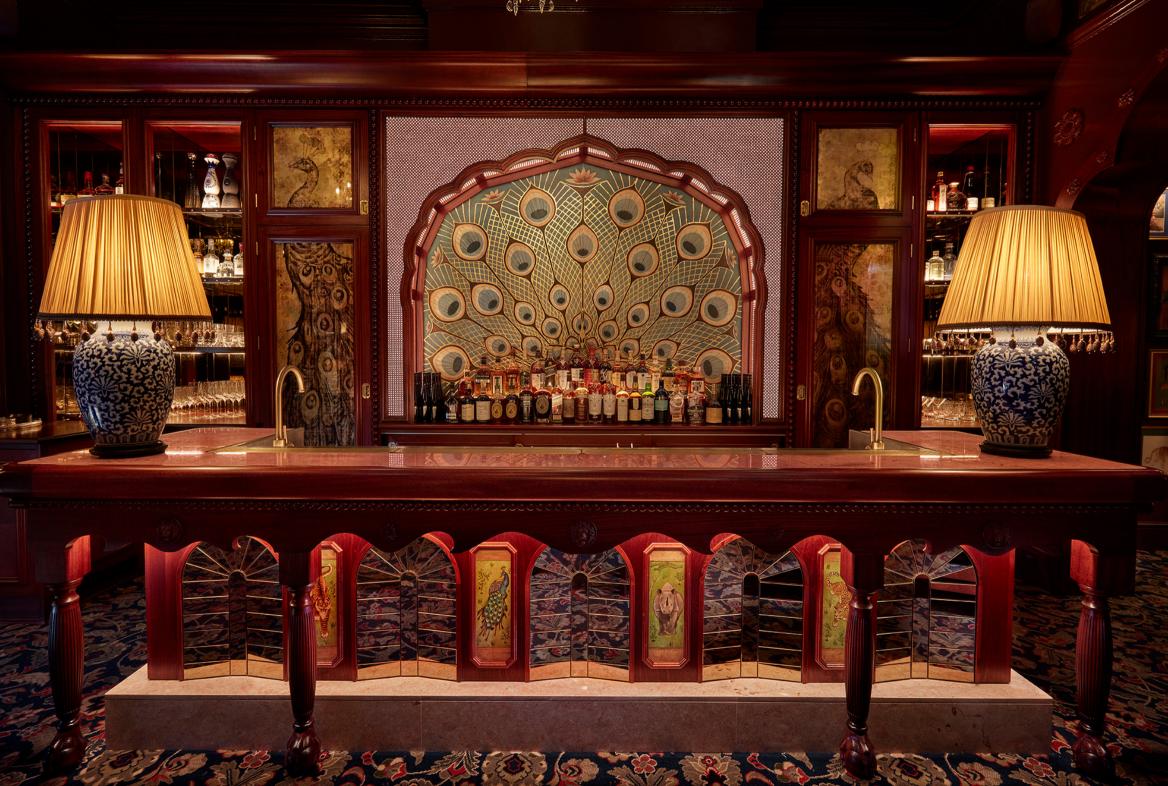

About

42 is an exclusive cocktail lounge in Mayfair, located at 42 Albemarle Street - where Gymkhana also resides.

An intricately carved bar showcases a delicate design of Indian peafowl, with dusty pink and deep crimson tones reminiscent of the sunset at Jaisalmer Fort. The cocktail lounge itself is a richer, darker affair of lavish fabrics and leathers which create a layered collection of paisleys, damasks, and embroidery.