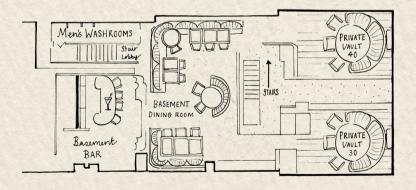

# PRIVATE DINING AT GYMKHANA

Located on either side of the Lower
Ground Floor, our two Private Vaults offer
the perfect space for an intimate dinner.
Private Vault 40 seats a maximum of 10
guests in banquette style seating. Private
Vault 30 is a semi-private vault, home to the
Gymkhana wine cellar, also seating up to 10
guests.

BOOK A VAULT