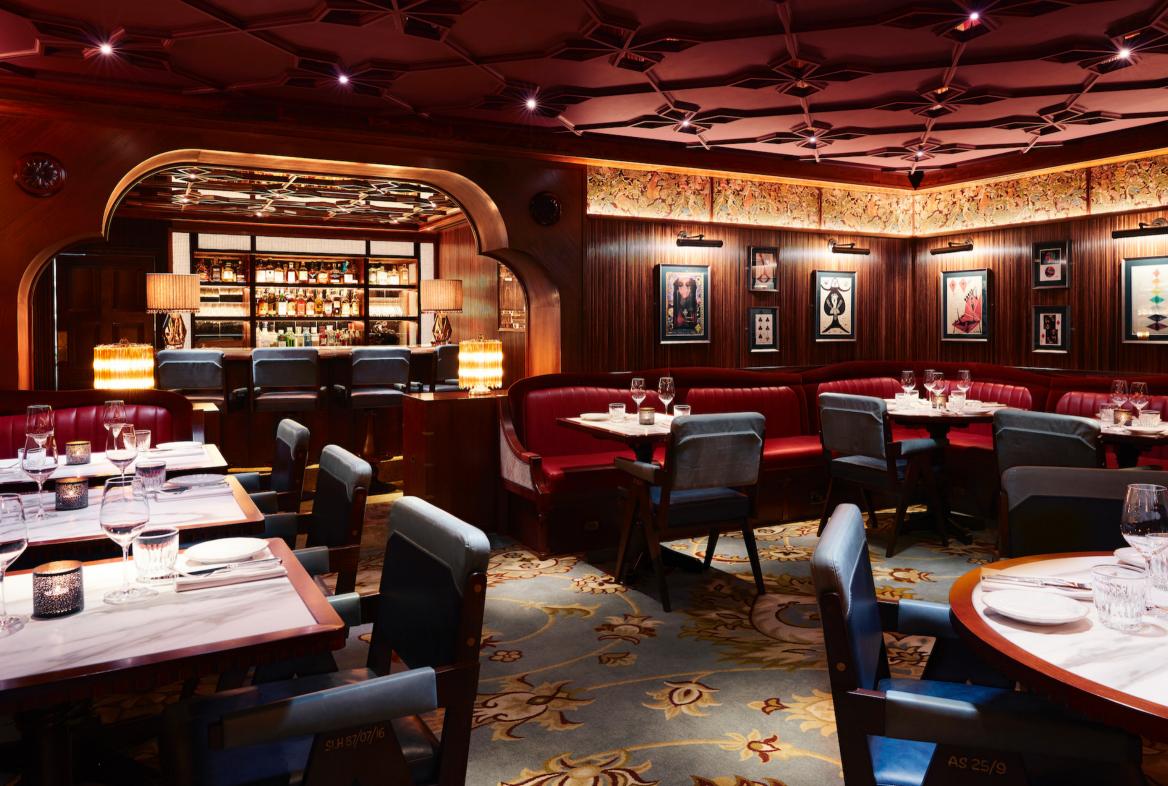

## FOOD & DRINK AT GYMKHANA

A selection of menus are available to those hosting a private event at Gymkhana.

Choose from one one of our Tasting Menus or create a bespoke offering with our team.

The restaurant bar, on the lower ground floor, specialises in a collection of Club Cocktails, which showcase the finest Indian ingredients and flavour combinations, offering a modern Indian interpretation on renowned classics.

# SEMI & EXCLUSIVE HIRE AT GYMKHANA

If you are looking to host a larger event,
Gymkhana is available for semi-exclusive hire
on the Lower Ground Floor, accommodating up
to 50 guests. This includes use of the bar area
for a pre or post dinner cocktail and the Private
Vaults. If you wish to hire the restaurant in its
entirety, Gymkhana can accommodate up to 100
guests for a seated dinner.