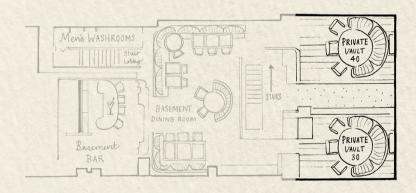

# PRIVATE DINING AT GYMKHANA

Located on either side of the Lower
Ground Floor, our two Private Vaults offer
the perfect space for an intimate dinner.
Private Vault 40 seats a maximum of 10
guests in banquette style seating. Private
Vault 30 is a semi-private vault, home to the
Gymkhana wine cellar, also seating up to 10
guests.

BOOK A VAULT