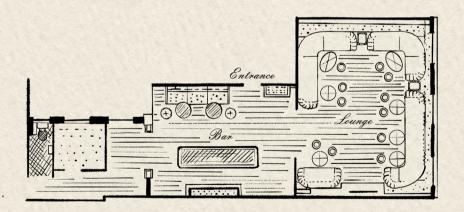

# PRIVATE DINING AT GYMKHANA

Located on either side of the Lower
Ground Floor, our two Private Vaults offer
the perfect space for an intimate dinner.
Private Vault 40 seats a maximum of 10
guests in banquette style seating. Private
Vault 30 is a semi-private vault, home to the
Gymkhana wine cellar, also seating up to 10
guests.

# SEMI & EXCLUSIVE HIRE AT GYMKHANA

If you are looking to host a larger event,
Gymkhana is available for semi-exclusive hire
on the Lower Ground Floor, accommodating up
to 50 guests. This includes use of the bar area
for a pre or post dinner cocktail and the Private
Vaults. If you wish to hire the restaurant in its
entirety, Gymkhana can accommodate up to 100
guests for a seated dinner.

## GYMKHANA & 42 EXCLUSIVE HIRE

Gymkhana and 42 are available to be exclusively hired together, for the most complete and luxury experience. Begin or end with cocktails in our Mayfair lounge, the perfect complement to a sit down dinner in the restaurant.