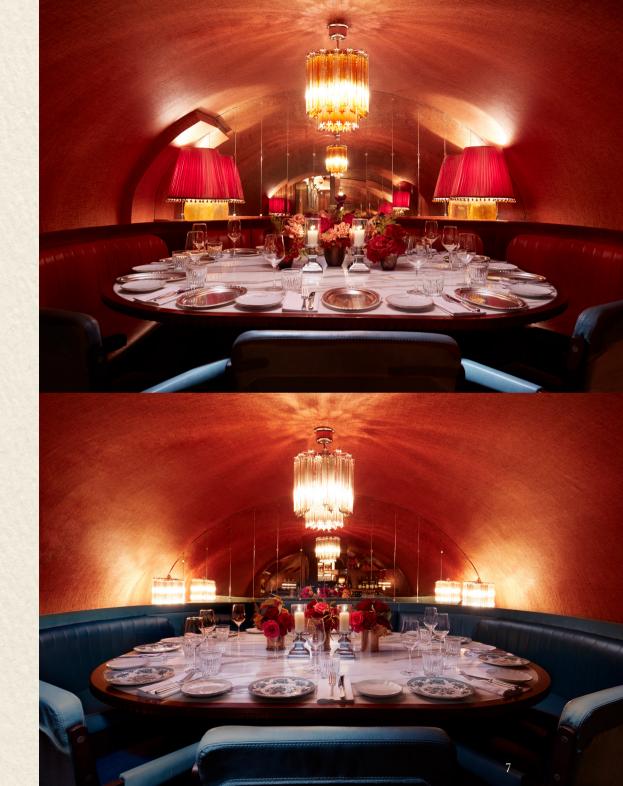

# PRIVATE DINING AT GYMKHANA

Located on either side of the Lower
Ground Floor, our two Private Vaults offer
the perfect space for an intimate dinner.
Private Vault 40 seats a maximum of 10
guests in banquette style seating. Private
Vault 30 is a semi-private vault, home to the
Gymkhana wine cellar, also seating up to 10
guests.